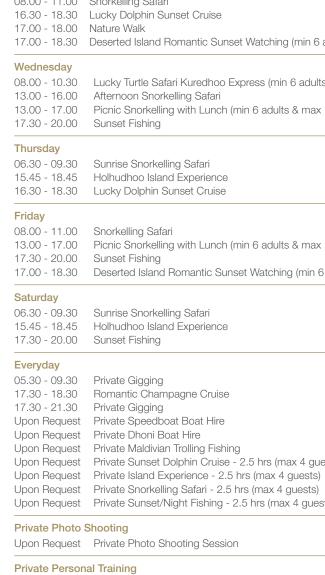

## **WEEKLY EXCURSIONS & CRUISES**

| Private Personal Training    |                                                                                                           |                                    |
|------------------------------|-----------------------------------------------------------------------------------------------------------|------------------------------------|
| Upon Request                 |                                                                                                           | \$ 370 per hour                    |
| Private Photo                |                                                                                                           | · · ·                              |
| Upon Request                 | Private Shorkelling Salah - 2.5 hrs (max 4 guests)  Private Sunset/Night Fishing - 2.5 hrs (max 4 guests) | \$737 per trip<br>\$727 per trip   |
| Upon Request<br>Upon Request | Private Island Experience - 2.5 hrs (max 4 guests) Private Snorkelling Safari - 2.5 hrs (max 4 guests)    | \$715 per trip<br>\$737 per trip   |
| Upon Request                 | Private Island Experience 2.5 hrs (max 4 guests)                                                          | \$912 per trip                     |
| Upon Request                 | Private Maldivian Trolling Fishing                                                                        | \$385 per hour                     |
| Upon Request                 | Private Dhoni Boat Hire                                                                                   | \$190 per hour                     |
| Upon Request                 | Private Speedboat Boat Hire                                                                               | \$577 per hour                     |
| 17.30 - 21.30                | Private Gigging                                                                                           | \$1,750                            |
| 17.30 - 18.30                | Romantic Champagne Cruise                                                                                 | \$155 per person                   |
| 05.30 - 09.30                | Private Gigging                                                                                           | \$1,750                            |
| Everyday                     | District Charles                                                                                          | Φ4.750                             |
|                              | •                                                                                                         |                                    |
| 17.30 - 20.00                | Sunset Fishing                                                                                            | \$92 per person                    |
| 15.45 - 18.45                | Holhudhoo Island Experience                                                                               | \$80 per person                    |
| 06.30 - 09.30                | Sunrise Snorkelling Safari                                                                                | \$70 per person                    |
| Saturday                     |                                                                                                           |                                    |
| 17.00 - 18.30                | Deserted Island Romantic Sunset Watching (min 6 adults & max 12 guests)                                   | \$292 per person                   |
| 17.30 - 20.00                | Sunset Fishing                                                                                            | \$92 per person                    |
| 13.00 - 17.00                | Picnic Snorkelling with Lunch (min 6 adults & max 10 guests)                                              | \$240 per person                   |
| 08.00 - 11.00                | Snorkelling Safari                                                                                        | \$70 per person                    |
| Friday                       |                                                                                                           |                                    |
|                              | Lucky Dolphill Ourset Ordise                                                                              | Φ100 her herzorr                   |
| 16.30 - 18.30                | Holhudhoo Island Experience<br>Lucky Dolphin Sunset Cruise                                                | \$105 per person                   |
| 15.45 - 18.45                | Sunrise Snorkelling Safari                                                                                | \$70 per person<br>\$80 per person |
| 06.30 - 09.30                | Sunrice Sportvelling Safari                                                                               | \$70 per person                    |
| Thursday                     |                                                                                                           |                                    |
| 17.30 - 20.00                | Sunset Fishing                                                                                            | \$92 per person                    |
| 13.00 - 17.00                | Picnic Snorkelling with Lunch (min 6 adults & max 10 guests)                                              | \$240 per person                   |
| 13.00 - 16.00                | Afternoon Snorkelling Safari                                                                              | \$70 per person                    |
| 08.00 - 10.30                | Lucky Turtle Safari Kuredhoo Express (min 6 adults & max 16 guests)                                       | \$285 per person                   |
| Wednesday                    |                                                                                                           |                                    |
|                              |                                                                                                           |                                    |
| 17.00 - 18.30                | Deserted Island Romantic Sunset Watching (min 6 adults & max 12 guests)                                   | \$292 per person                   |
| 17.00 - 18.00                | Nature Walk                                                                                               | Free of Charge                     |
| 16.30 - 18.30                | Lucky Dolphin Sunset Cruise                                                                               | \$105 per person                   |
| 08.00 - 11.00                | Snorkelling Safari                                                                                        | \$70 per person                    |
| 06.30 - 10.30                | Trolling Fishing (min 4 & max 6 guests)                                                                   | \$338 per person                   |
| Tuesday                      |                                                                                                           |                                    |
| 17.30 - 20.00                | Sunset Fishing                                                                                            | \$92 per person                    |
| 15.45 - 18.45                | Holhudhoo Island Experience                                                                               | \$80 per person                    |
| 06.30 - 09.30                | Sunrise Snorkelling Safari                                                                                | \$70 per person                    |
| Monday                       | Curries Condisilies Coferi                                                                                | Ф70                                |
| Manda                        |                                                                                                           |                                    |
| 16.30 - 18.30                | Lucky Dolphin Sunset Cruise                                                                               | \$105 per person                   |
| 13.00 - 16.00                | Afternoon Snorkelling Safari                                                                              | \$70 per person                    |
| 08.00 - 10.30                | Lucky Turtle Safari Kuredhoo Express (min 6 adults & max 16 guests)                                       | \$285 per person                   |
| 06.30 - 10.30                | Trolling Fishing (min 4 & max 6 guests)                                                                   | \$338 per person                   |
| Sunday                       |                                                                                                           |                                    |